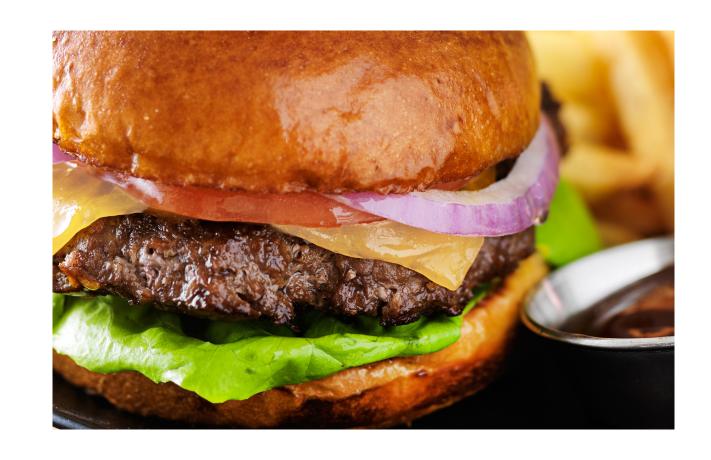

# **BURGERS**

vegetables or salami

Beef burger \$13.50 Crumbed Chicken burger \$13.50 Fish burger \$13.50 Vegetarian burger \$13.50 Side of chips +\$3.00