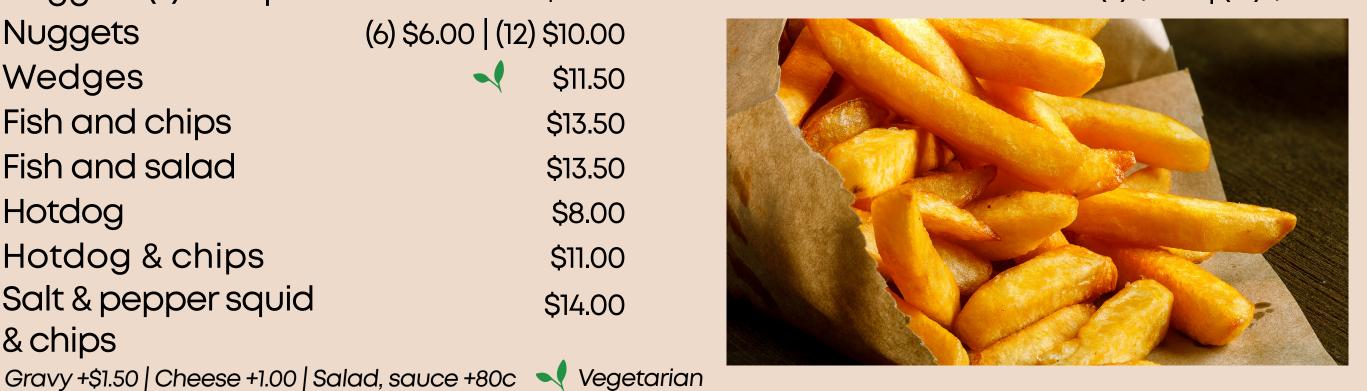

# FOOD FAVOURITES

Hot chips Reg. \$6.50 L \$9.00 Sweet potato fries Reg. \$11.00 Nuggets (6) & chips \$10.00 Nuggets (6) \$6.00 (12) \$10.00 Wedges \$11.50 Fish and chips \$13.50 Fish and salad \$13.50 Hotdog \$8.00 Hotdog & chips \$11.00 Salt & pepper squid \$14.00 & chips